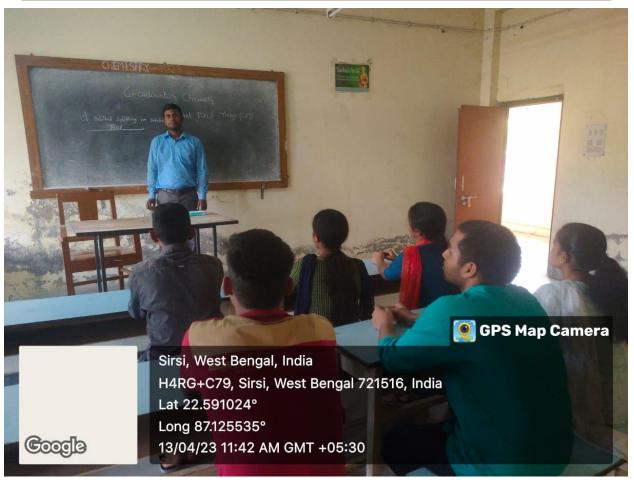

## Government of West Bengal Government General Degree College at Kharagpur-II Madpur, Paschim Medinipur – 721149, West Bengal

Faculty exchange with Government General Degree College at Salboni, Faculty of Dept. of Chemistry from Government General Degree College at Kharagpur II taking class at Salbani